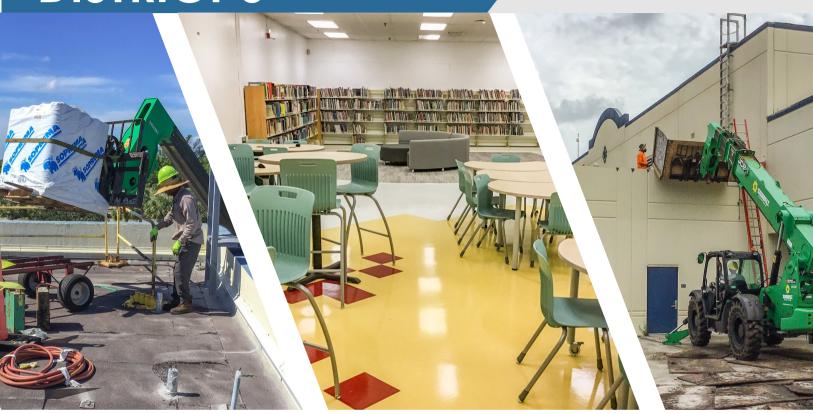

# FEATURED RENOVATIONS

ATLANTIC TECH COLLEGE, ARTHUR ASHE JR. CAMPUS The existing roof on Building 1 & 2 has been demolished and a temporary one has been installed.

ACADEMY

Roofing improvements are in progress on Buildings 1, 2 & 3, while fire alarm upgrades are pending commencement.

Installation of new temporary roof has been completed.
Upgrades to the restrooms and fire alarm system are in progress.

PUBLISHED OCTOBER 2019 2

LAUDERDALE LAKES
MIDDLE SCHOOL

The media center has been completed with new flooring and furniture. Five new HVAC air handlers were installed. Roofing and fire alarm wiring and conduit installation are in progress.