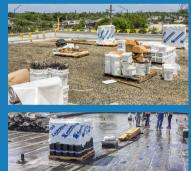

# FEATURED RENOVATIONS

ATLANTIC TECH COLLEGE, ARTHUR ASHE JR. CAMPUS The existing roof on Building 1 & 2 has been demolished and a temporary one has been installed.

ACADEMY

Roofing improvements are in progress on Buildings 1, 2 & 3, while fire alarm upgrades are pending commencement.

Installation of new temporary roof has been completed.
Upgrades to the restrooms and fire alarm system are in progress.

PUBLISHED OCTOBER 2019 2