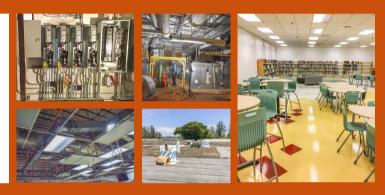

# FEATURED RENOVATIONS

ATLANTIC TECH COLLEGE, ARTHUR ASHE JR. CAMPUS The existing roof on Building 1 & 2 has been demolished and a temporary one has been installed.

ACADEMY

Roofing improvements are in progress on Buildings 1, 2 & 3, while fire alarm upgrades are pending commencement.

Installation of new temporary roof has been completed.
Upgrades to the restrooms and fire alarm system are in progress.

PUBLISHED OCTOBER 2019 2

## FEATURED RENOVATIONS (contd.)

DR. MARTIN LUTHER KING MONTESSORI ACADEMY Air handling units have been installed and lines for a new chiller have been completed. Roofing improvements are pending commencement.

LAUDERDALE LAKES
MIDDLE SCHOOL

The media center has been completed with new flooring and furniture. Five new HVAC air handlers were installed. Roofing and fire alarm wiring and conduit installation are in progress.