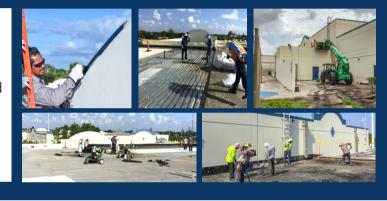

## **NEWLY IN CONSTRUCTION**

Primary Renovation projects that received approval to begin construction.

- Dillard 6-12 School
- Sunland Park Academy
- Walker Elementary School

# FEATURED RENOVATIONS

ATLANTIC TECH COLLEGE, ARTHUR ASHE JR. CAMPUS The existing roof on Building 1 & 2 has been demolished and a temporary one has been installed.

ACADEMY

Roofing improvements are in progress on Buildings 1, 2 & 3, while fire alarm upgrades are pending commencement.

Installation of new temporary roof has been completed.
Upgrades to the restrooms and fire alarm system are in progress.

PUBLISHED OCTOBER 2019 2